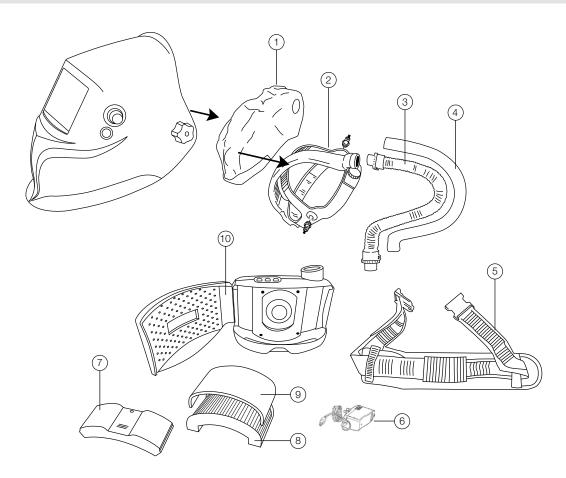

### **Ordering Information & Spares**

| Description |                                    | Part Number       |
|-------------|------------------------------------|-------------------|
| *           | Momentum Kit Bag Complete          | RP140-000-000-000 |
| *           | PAPR Unit Complete                 | RP135-000-005-000 |
| *           | Horizon Helmet Prepared for Air    | RP138-000-005-000 |
| 1.          | Horizon Face Seal                  | AC391-000-005-000 |
| 2.          | Horizon Headgear with Air Duct     | AC392-000-005-000 |
| 3.          | Air Hose 850mm                     | AC386-000-005-000 |
| 3.          | Air Hose 1M                        | AC406-000-005-000 |
| 4.          | Proban Hose Cover 850mm            | AC385-000-005-000 |
| 4.          | Proban Hose Cover 1M               | AC405-000-005-000 |
| 5.          | Comfort Pad including Waist Belt   | AC387-000-245-000 |
| 5.          | Heavy Duty Leather Belt            | AC494-000-005-000 |
| 6.          | Intelligent Charger                | AC388-000-005-000 |
| 7.          | Standard Battery (Lithium Ion)     | AC389-000-005-000 |
| 7.          | Heavy Duty Battery (Lithium Ion)   | AC390-000-005-000 |
| 8.          | P3 Filter                          | RP136-000-033-000 |
| 9.          | Pre-filter (pack of 5)             | RP137-000-033-000 |
| 9.          | Carbon Pre-filter (pack of 5)      | RP148-000-010-000 |
| 10.         | Momentum PAPR Body Unit            | RP185-000-005-000 |
| *           | Belt Extension                     | AC447-000-005-000 |
| *           | Horizon Sweatband prepared for Air | AC448-000-005-000 |
| *           | Screw Kit for Face Seal            | AC463-000-000     |
| *           | Air Flow Indicator                 | AC470-000-041-000 |