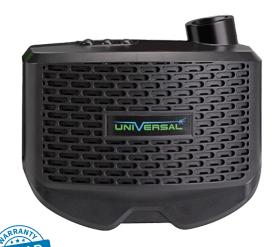

#### **Momentum Air**

The Momentum PAPR unit is delivered complete and is ready to use. Contents include: Air unit with air hose and hose cover, battery, intelligent charger, comfort pad and P3 filter.

#### Kit bag includes:

- Horizon helmet prepared for air
- Momentum PAPR unit with comfort pad
- Hose with proban hose cover
- Battery & intelligent charger
- P3 Filter & pre-filter

The Momentum Air PAPR (Powered Air Purifying Respirator) system combined with the Horizon helmet, offers heavy duty protection from welding fume and dust when welding, gouging & grinding.