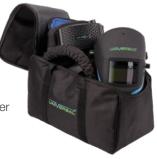

#### **Momentum Air**

The Momentum PAPR unit is delivered complete and is ready to use. Contents include: Air unit with air hose and hose cover, battery, intelligent charger, comfort pad and P3 filter.

#### Kit bag includes:

- Horizon helmet prepared for air
- Momentum PAPR unit with comfort pad
- Hose with proban hose cover
- Battery & intelligent charger
- P3 Filter & pre-filter

The Momentum Air PAPR (Powered Air Purifying Respirator) system combined with the Horizon helmet, offers heavy duty protection from welding fume and dust when welding, gouging & grinding.