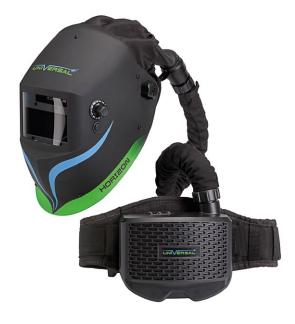

#### **Momentum Air**

The Momentum PAPR unit is delivered complete and is ready to use. Contents include: Air unit with air hose and hose cover, battery, intelligent charger, comfort pad and P3 filter.

#### Kit bag includes:

- Horizon helmet prepared for air
- Momentum PAPR unit with comfort pad
- Hose with proban hose cover
- Battery & intelligent charger
- P3 Filter & pre-filter

The Momentum Air PAPR (Powered Air Purifying Respirator) system combined with the Horizon helmet, offers heavy duty protection from welding fume and dust when welding, gouging & grinding.

The unit features the latest in PCB Board technology, allowing the welder to adjust the air flow from 180 L/min to 210 L/min to suit the environment and application. This is highlighted by an LED airflow indicator on top of the unit. The Momentum Air is equipped with audio & visual blocked filter and low battery alarms, offering extra safety for the welder.