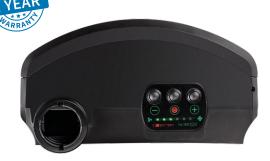

## **Powered Air Purifying Respirator**

Control panel with adjustable air flow LED's

The unit features the latest in PCB Board technology, allowing the welder to adjust the air flow from 180 L/min to 210 L/min to suit the environment and application. This is highlighted by an LED airflow indicator on top of the unit. The Momentum Air is equipped with audio & visual blocked filter and low battery alarms, offering extra safety for the welder.

#### **Features & Benefits**

- User adjustable air flow 180/210 L/min
- Li Ion battery pack (up to 8hr duration @ 210L/min)
- P3 filter and pre-filter
- International intelligent charger (interchangeable pins)
- Audio/visual blocked filter and low battery alarms
- LED air flow indicator
- Supplied with 'new style' comfort pad
- CE EN 12941 TH3P