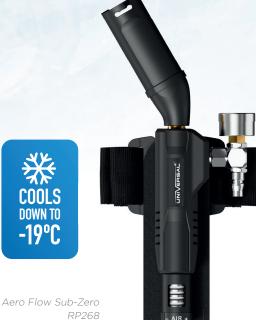

## **NERO FLOW SUB-ZERO AIR COOLING** REGULATOR

### Keep cool, stay protected

The Sub-Zero Air Compressor draws in hot ambient air and passes it through a specialized water-oil separator, where the hot and cold air streams are isolated. Cold air will then be continuously delivered to your connected headtop or cooling vest, ensuring a lasting cooling relief in high-temperature work environments.

Say goodbye to the hassle of traditional ice cooling methods. With a simple switch, enjoy instant cooling at your fingertip.

| Specifications       |                    |                       |                 |
|----------------------|--------------------|-----------------------|-----------------|
| Size                 | 173.5 x 112 x 55mm | Compressed air flow   | 260 - 400 L/min |
| Weight               | 330g               | Cooled air flow       | 190 - 290 L/min |
| Input pressure range | 35-45 PSI          | Maximum cooling value | -19°C           |