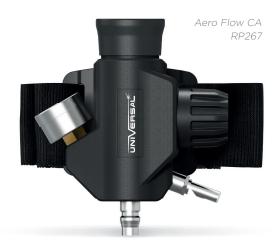

# **AERO FLOW** AIR REGULATOR

### Clean air for comfortable breathing

The Aero Flow Air Regulator transforms compressed air into a gentle and smooth airflow, delivering it directly to the user. Depending on your specific needs, the airflow can be infinitely adjusted from 170 to 305 L/min. With its lightweight and compact design, it ensures comfortable extended use and is compatible with welding helmets and grinding face shields.

#### **Specifications**

| Inlet pressure   | 3-8 Pressure range (kg/cm²)                      |
|------------------|--------------------------------------------------|
| Warning pressure | 3 Warning whistle pressure (kg/cm <sup>2</sup> ) |
| warning pressure | 5 Warning Whistle pressure (kg/enr)              |
| Airflow per min  | 170 - 305 L/min                                  |
|                  | 170 303 L/IIIII                                  |