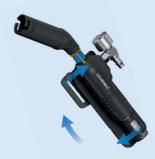

### 360° rotation, unobstructed air intake

The cooling valve can be rotated 360° to ensure unobstructed air intake and flexibly flt different operating environments.