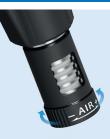

### Easy adjustment, mis-operation prevention

Adjust air flow and temperature by pressing the control knob, ensure working safety.

### 360° rotation, unobstructed air intake

The cooling valve can be rotated 360° to ensure unobstructed air intake and flexibly flt different operating environments.