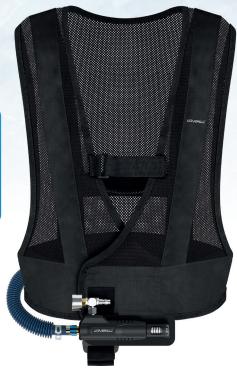

# **NERO FLOW**SUB-ZERO VEST

#### Brave the extreme heat with confidence

Innovative air supply cooling vest that connects with compressed air machine to deliver cool air continuously. The maximum body temperature can be reduced by 19°C providing safe and comfortable cooling experience.

**Multiple applications:** Metal processing, wood processing, welding, bonding and other industries.

Balanced Ventilation

Low Noise

Safety and Comfort

Flame Retardant