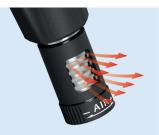

### Comfort airflow, anti-scald design for safety

Air outward design, safe and reliable, preventing scalding during operation.