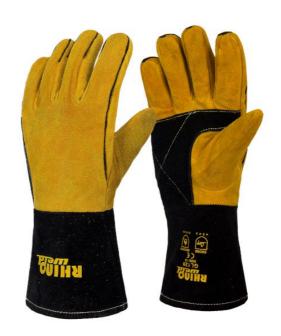

## **DESCRIPTION**

• The premium curved gauntlet is designed to fit the natural curve of the hand offering increased quality & comfort to the wearer. Made from heavy & fine cut leather, and is lined from hand to cuff. With the curved design the glove fits the hand perfectly, and also has a flexible wrist area which reduces friction. With welted seams, Kevlar stitching & reinforced thumb, the glove is very strong and offers a very high level of protection to the wearer. - Ergonomically designed to fit natural curve of the hand - High quality split leather - Fully welted fingers and seams - Reinforced thumb and crotch - Fleece style lining - Fully Kevlar stitched

## **COLOUR AVAILABILITY**

GOLD/BLACK