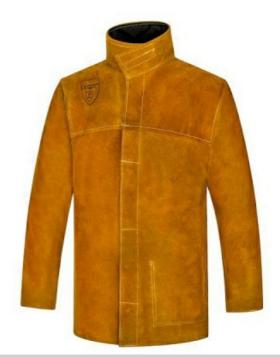

## **DESCRIPTION**

- RHINOTEC COMFORT LEATHER/ FABRIC WELDERS JACKET
- Lightweight leather & FR treated cotton fabric.
- 1.3mm Split Leather.
- Designed for maximum comfort and safety.
- Cow split leather collar, front, sleeves & shoulders.
- FR Cotton back.
- Kevlar stitched.
- Concealed internal lower patch pocket.
- Stand up collar with touch & close fastening.
- Front concealed stud fastening.
- Excellent heat,flame and weld spark resistance
- Do not wash. Conforms toW: BS EN ISO11611:2015, Class 2 A1 (FRONT), Class 2 A1 (BACK)

# **COLOUR AVAILABILITY**

TAN/BLACK