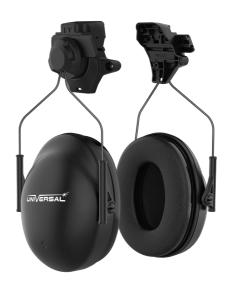

## **DESCRIPTION**

• TP200 Series-mounted ear defenders attach to slots or adapters on the Universal TP200 helmet They make it easier for workers to wear hearing protection without having to manage a separate piece of equipment. Hearing defender supplied with all necessary adapters to assemble to the TP200 Series helmet High-performance protection for noisy environments Designed to provide moderate to high level of attenuation that meets the needs of many industrial applications where harmful levels of noise may be encountered. Available in headband, neckband or helmet mounted versions.