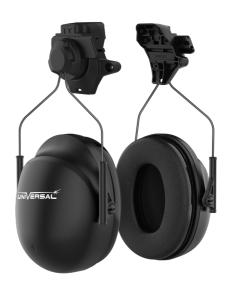

## **DESCRIPTION**

• TP200 Series-mounted ear defenders attach to slots or adapters on the Universal TP200 helmet They make it easier for workers to wear hearing protection without having to manage a separate piece of equipment. Hearing defender supplied with all necessary adapters to assemble to the TP200 Series helmet High-performance protection for noisy environments Designed to provide moderate to high level of attenuation that meets the needs of many industrial applications where harmful levels of noise may be encountered. Available in headband, neckband or helmet mounted versions.