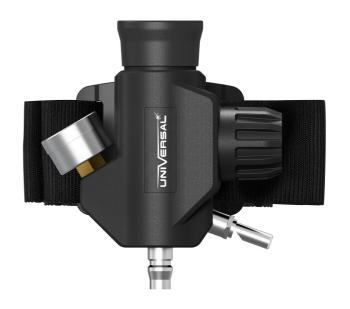

## **DESCRIPTION**

• The Aero Flow Air Regulator transforms compressed air into a gentle and smooth airfl ow, delivering it directly to the user. Depending on your specific needs, the airfl ow can be infinitely adjusted from 170 to 305 L/min. With its lightweight and compact design, it ensures comfortable extended use and is compatible with welding helmets and grinding face shields.

| Specifications/Technical Data |                                     |
|-------------------------------|-------------------------------------|
| Inlet Pressure                | 3- 8 Pressure range (kg/cm2)        |
| Warning Pressure              | 3 Warning whistle pressure (kg/cm2) |
| Airflow Per Min               | 170- 305 L/min                      |