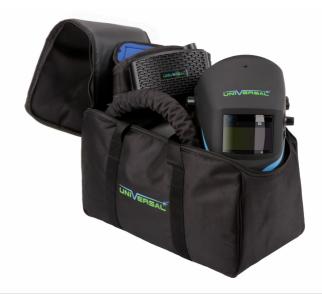

## DESCRIPTION

• The Horizon helmet has been designed to offer ideal functionality, performance and comfort whilst also offering exceptional reliability to all types of welders. The welding ADF lens offers a high clarity of view, resulting in an excellent optical quality utilising the latest ADF technology. This, coupled with our latest true colour + technology offers a superior view of the welding environment. Combined with the Universal Momentum PAPR system for maximum TH3P respiratory protection. The Momentum Air PAPR (Powered Air Purifying Respirator) system combined with the Horizon helmet, offers heavy duty protection from welding fume and dust when welding, gouging & grinding. The unit features the latest in PCB Board technology, allowing the welder to adjust the air flow from 180 L/min to 210 L/min to suit the environment and application. This is highlighted by an LED airflow indicator on top of the unit. The Momentum Air is equipped with audio & visual blocked filter and low battery alarms, offering extra

safety for the welder. - User adjustable air flow 180/210 L/min - Li Ion COLOUR AVAILABILITY battery pack (up to 8hr duration @ 210L/min) - P3 filter and pre-filter - c International intelligent charger (interchangeable pins) - Audio/visual blocked filter and low battery alarms - LED air flow indicator - Supplied SIZE AVAILABILITY with 'new style' comfort pad - CE EN 12941 TH3P